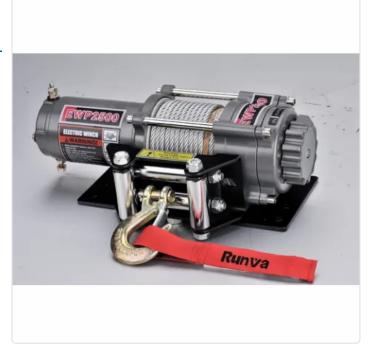

## Runva EWP2500U Electric Winch

## Description

This is a repository for information pertaining to the EWP2500U winch used as a subcomponent within winch-up masts. This item is not available separately.

Disclaimer: Although care has been taken to ensure the accuracy, completeness and reliability of the information provided, Powertec assumes no responsibility therefore. The user of the information agrees that the information is subject to change without notice. Powertec assumes no responsibility for the consequences of use of such information, nor for any infringement of third party intellectual property rights which may result from its use. IN NO EVENT SHALL POWERTEC BE LIABLE FOR ANY DIRECT, INDIRECT, SPECIAL, OR INCIDENTAL DAMAGE RESULTING FROM, ARISING OUT OF OR IN CONNECTION WITH THE USE OF THE INFORMATION.