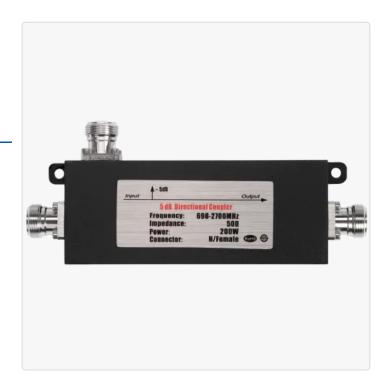

## Powertec Directional Coupler 5dB (Air Dielectric) 698-2700MHz N Female

SKU: ACC-BH-00028 MPN: PCM-DC5-6927.N2 Barcode: 9337692003219