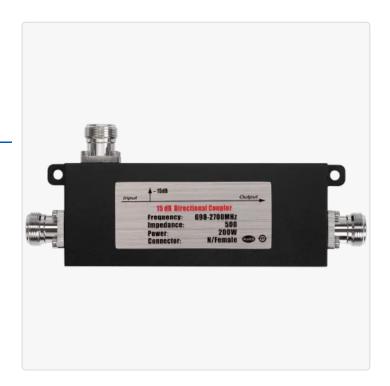

## Powertec 15dB Directional Coupler (Air Dielectric) 698-2700MHz N Female

SKU: ACC-BH-00030

MPN: PCM-DC15-6927.N2 Barcode: 9337692003233