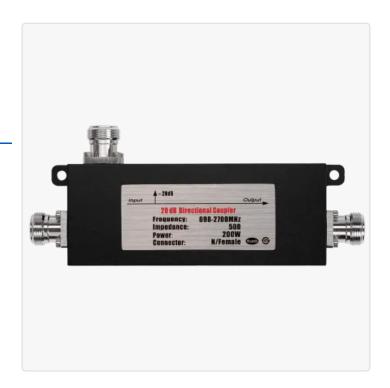

## Powertec 20dB Directional Coupler (Air Dielectric) 698-2700MHz N Female

SKU: ACC-BH-00031

MPN: PCM-DC20-6927.N2 Barcode: 9337692003240