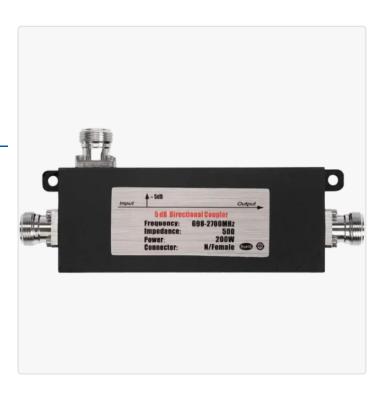

## Powertec 6dB Directional Coupler (Air Dielectric) 698-2700MHz N Female

SKU: ACC-BH-00032 MPN: PCM-DC6-6927.N2 Barcode: 9337692003257