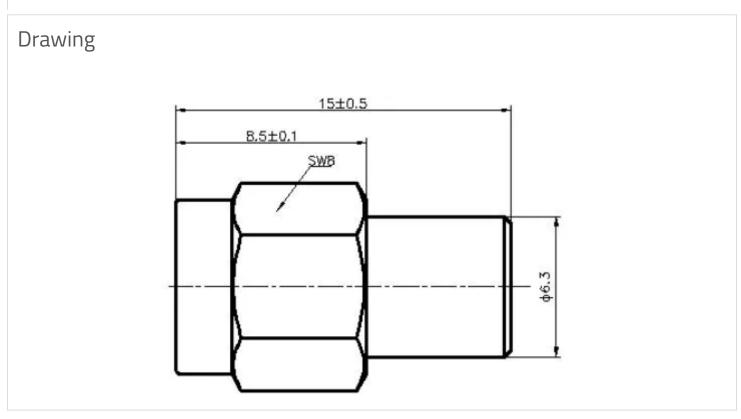

### Description

The Powertec Dummy Load/Terminator, 1W, SMA Male (SKU: ACC-PT-00015), is an essential RF passive component designed for applications requiring efficient termination. With a frequency range of 0 MHz to 3000 MHz, this terminator ensures optimal performance across a broad spectrum. It is compact, measuring 15×8 mm, and operates effectively within a temperature range of -30 °C to 65 °C, making it suitable for various environmental conditions. Featuring a 50  $\Omega$  input impedance, it guarantees reliable and consistent signal termination.

# **Physical Specification**

| Input Ports:  | 1                 | Materials:                  | Brass                       |
|---------------|-------------------|-----------------------------|-----------------------------|
| Output Ports: | 0                 | Min. Operating Temperature: | -30 °C                      |
| Subtype:      | Terminator / Load | Max. Operating Temperature: | 65 °C                       |
| Dimensions:   | 15×8 mm           | Compliance/Certifications:  | ISO 9001 Quality Management |
| Weight:       | 0.01 kg           |                             |                             |