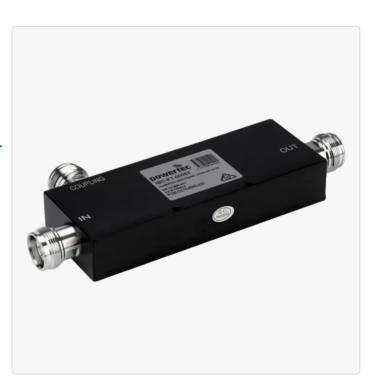

## Powertec RF Directional Coupler, 10 dB, 698 to 3800 MHz, 4.3-10 Female, -155 dBc

SKU: IBC-PT-00053 MPN: PCM-DC10-6940.432 Barcode: 9337692001901

Description