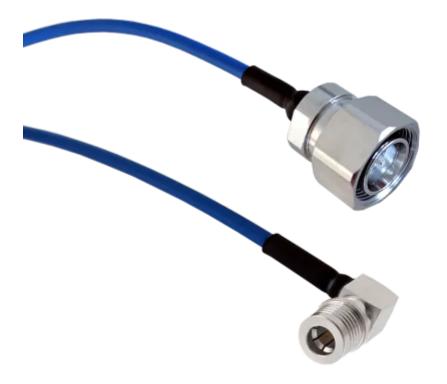

# RG-402 Patch Cable 4.3-10 Male to QMA Male Right Angle 50cm

SKU IBC-PT-00078 MPN CA-R402-431QA1RA.050 Barcode 9337692004841

#### **RF Interface Body Shape Mounting**

4.3-10 MaleStraightFree HangingQMA MaleRight AngleFree Hanging