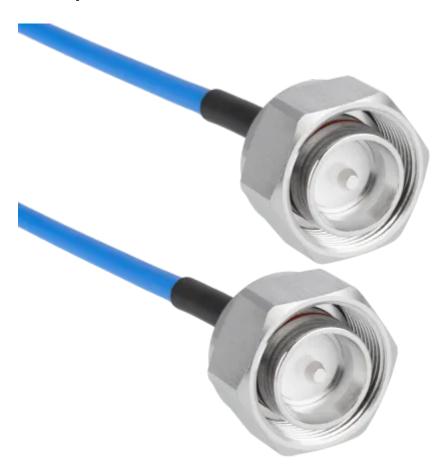

# PSF-402 Patch Cable 4.3-10 Male to 4.3-10 Male Low PIM 1m

SKU IBC-PT-00090 MPN CA-R402-431431.1 Barcode 9337692002809

#### **RF Connectors**

## RF Interface Body Shape Mounting

4.3-10 Male Straight Free Hanging4.3-10 Male Straight Free Hanging