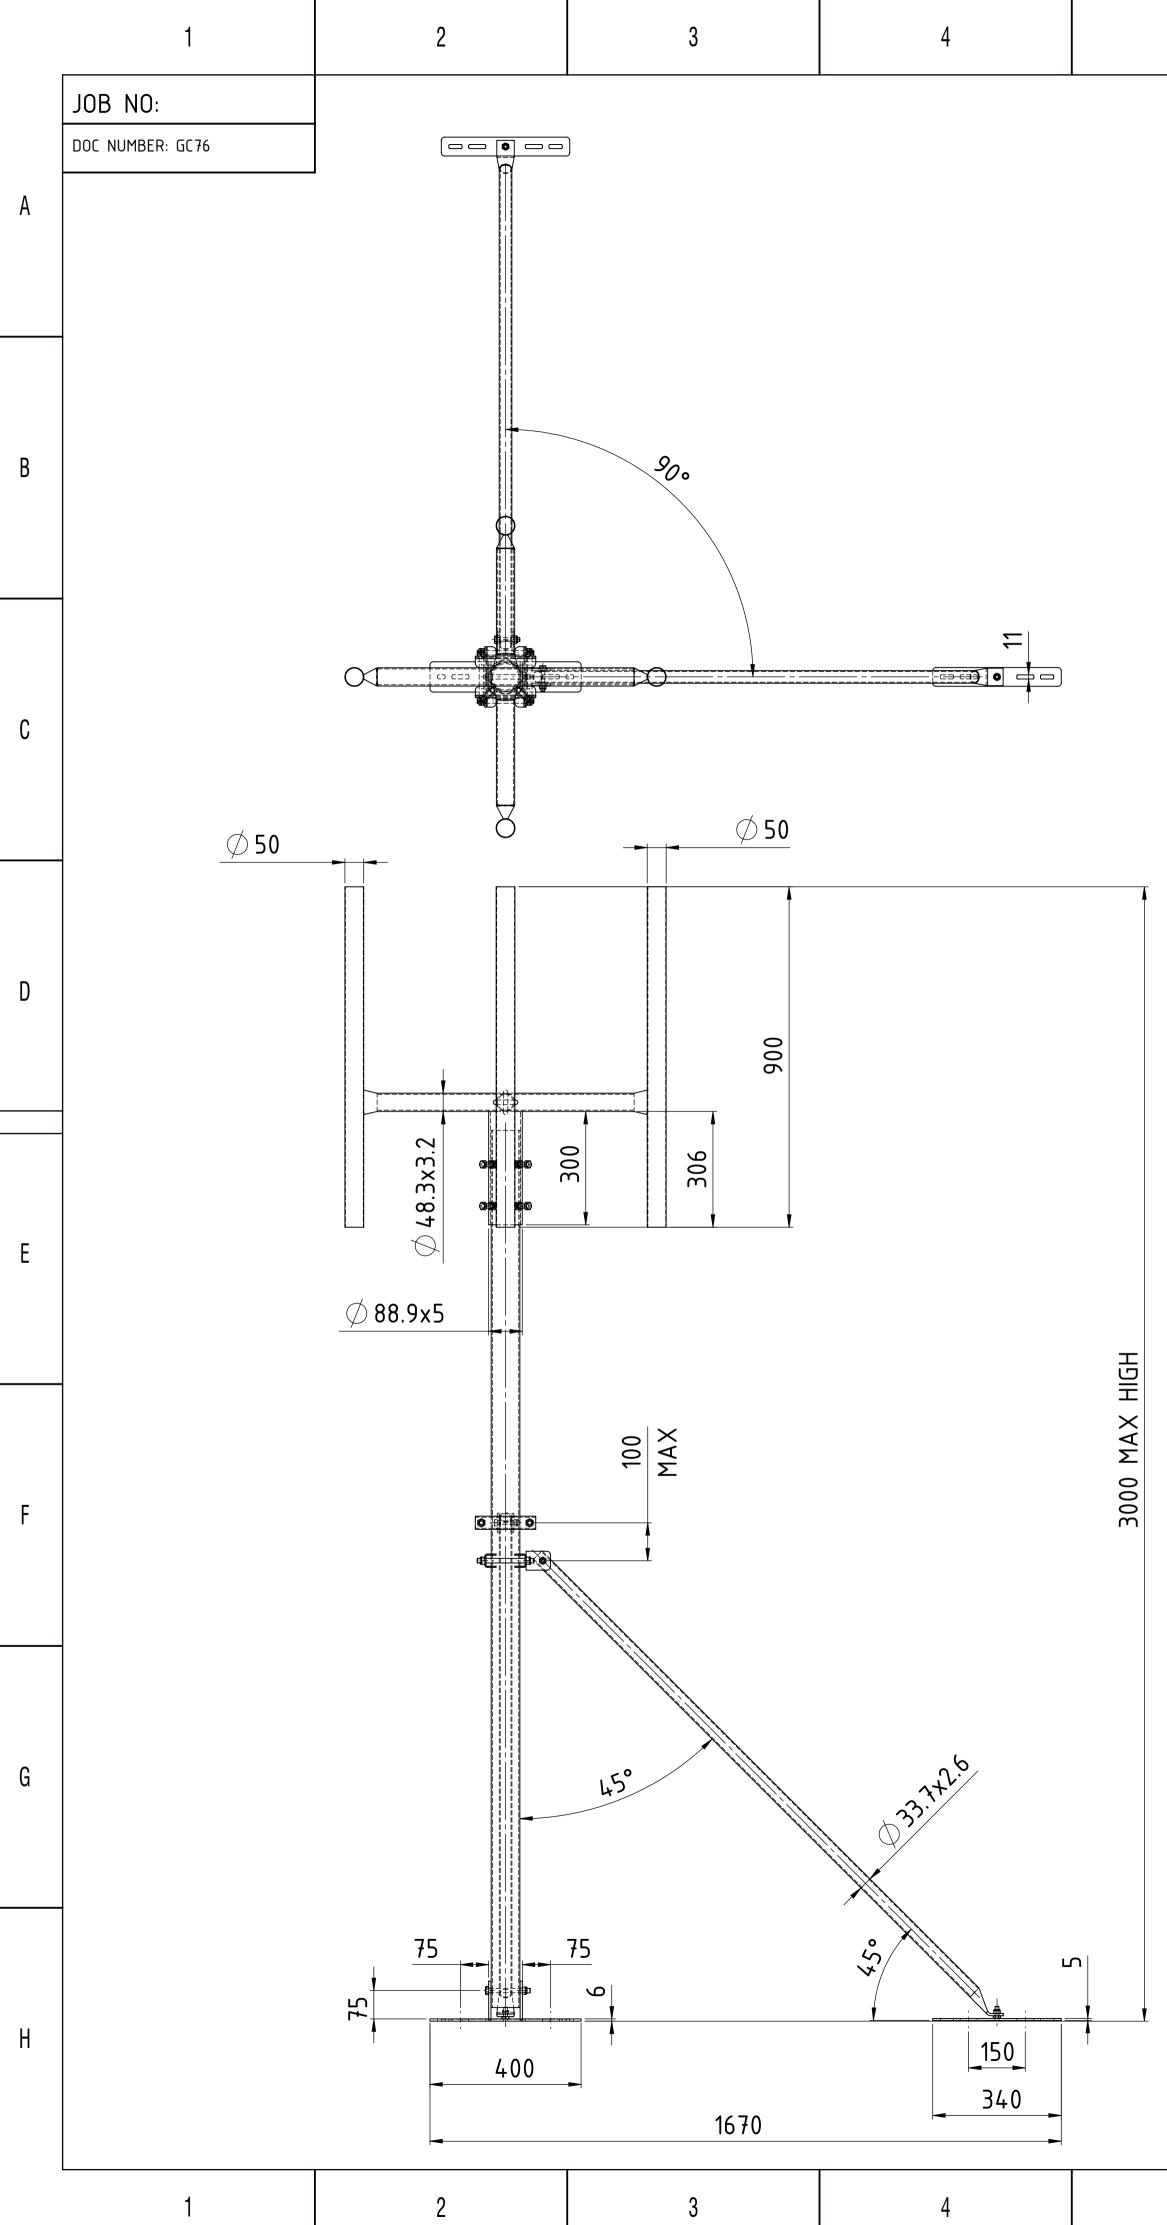

| 5 | 6 | $\Big $ | 7 | 8 | 9 |  |
|---|---|---------|---|---|---|--|
|   |   |         |   |   |   |  |

SECTION A-A

А

| 5 | 6 | 7 | 8 | 9 |
|---|---|---|---|---|
|   | \ |   |   |   |

| 10                                                                                                                                                                                                                                                                                                                                                  | 11                                                                                                                                                                                                                                                                                                                                                                                                                                                                                                                                                                                                                                                                                                                                                                                                                                                                                                                                                                                                                                                                                                                                                                                                                                                                                                                                                                                                                                                                                                                                                                                                                                                                                                                                                                                                                                                                                                                                                                                                                                                                                                                             | 12                                                    |                              |  |  |  |
|-----------------------------------------------------------------------------------------------------------------------------------------------------------------------------------------------------------------------------------------------------------------------------------------------------------------------------------------------------|--------------------------------------------------------------------------------------------------------------------------------------------------------------------------------------------------------------------------------------------------------------------------------------------------------------------------------------------------------------------------------------------------------------------------------------------------------------------------------------------------------------------------------------------------------------------------------------------------------------------------------------------------------------------------------------------------------------------------------------------------------------------------------------------------------------------------------------------------------------------------------------------------------------------------------------------------------------------------------------------------------------------------------------------------------------------------------------------------------------------------------------------------------------------------------------------------------------------------------------------------------------------------------------------------------------------------------------------------------------------------------------------------------------------------------------------------------------------------------------------------------------------------------------------------------------------------------------------------------------------------------------------------------------------------------------------------------------------------------------------------------------------------------------------------------------------------------------------------------------------------------------------------------------------------------------------------------------------------------------------------------------------------------------------------------------------------------------------------------------------------------|-------------------------------------------------------|------------------------------|--|--|--|
|                                                                                                                                                                                                                                                                                                                                                     |                                                                                                                                                                                                                                                                                                                                                                                                                                                                                                                                                                                                                                                                                                                                                                                                                                                                                                                                                                                                                                                                                                                                                                                                                                                                                                                                                                                                                                                                                                                                                                                                                                                                                                                                                                                                                                                                                                                                                                                                                                                                                                                                |                                                       | A                            |  |  |  |
|                                                                                                                                                                                                                                                                                                                                                     |                                                                                                                                                                                                                                                                                                                                                                                                                                                                                                                                                                                                                                                                                                                                                                                                                                                                                                                                                                                                                                                                                                                                                                                                                                                                                                                                                                                                                                                                                                                                                                                                                                                                                                                                                                                                                                                                                                                                                                                                                                                                                                                                |                                                       | В                            |  |  |  |
|                                                                                                                                                                                                                                                                                                                                                     |                                                                                                                                                                                                                                                                                                                                                                                                                                                                                                                                                                                                                                                                                                                                                                                                                                                                                                                                                                                                                                                                                                                                                                                                                                                                                                                                                                                                                                                                                                                                                                                                                                                                                                                                                                                                                                                                                                                                                                                                                                                                                                                                |                                                       | C                            |  |  |  |
|                                                                                                                                                                                                                                                                                                                                                     |                                                                                                                                                                                                                                                                                                                                                                                                                                                                                                                                                                                                                                                                                                                                                                                                                                                                                                                                                                                                                                                                                                                                                                                                                                                                                                                                                                                                                                                                                                                                                                                                                                                                                                                                                                                                                                                                                                                                                                                                                                                                                                                                |                                                       | D                            |  |  |  |
|                                                                                                                                                                                                                                                                                                                                                     |                                                                                                                                                                                                                                                                                                                                                                                                                                                                                                                                                                                                                                                                                                                                                                                                                                                                                                                                                                                                                                                                                                                                                                                                                                                                                                                                                                                                                                                                                                                                                                                                                                                                                                                                                                                                                                                                                                                                                                                                                                                                                                                                |                                                       | E                            |  |  |  |
|                                                                                                                                                                                                                                                                                                                                                     | Contraction of the second seco |                                                       | File Plotted                 |  |  |  |
| M                                                                                                                                                                                                                                                                                                                                                   | DE<br>DE<br>DE<br>DE<br>DE<br>DE<br>DE<br>DE<br>DE<br>DE                                                                                                                                                                                                                                                                                                                                                                                                                                                                                                                                                                                                                                                                                                                                                                                                                                                                                                                                                                                                                                                                                                                                                                                                                                                                                                                                                                                                                                                                                                                                                                                                                                                                                                                                                                                                                                                                                                                                                                                                                                                                       | RAWN<br>ESIGNED<br>RG CHECK<br>ESIGN CHECK<br>PPROVED | Plot Date & Time<br><b>B</b> |  |  |  |
| This drawing and the information contained thereon have been created solely for a particular purpose and client. This is protected by copyright. You may not reproduce any of it in any form without the written permission of Metwest Engineering PTY LTD. If you do, you may have to pay damages to Metwest Engineering or you may be prosecuted. |                                                                                                                                                                                                                                                                                                                                                                                                                                                                                                                                                                                                                                                                                                                                                                                                                                                                                                                                                                                                                                                                                                                                                                                                                                                                                                                                                                                                                                                                                                                                                                                                                                                                                                                                                                                                                                                                                                                                                                                                                                                                                                                                |                                                       |                              |  |  |  |
| FIL                                                                                                                                                                                                                                                                                                                                                 | GC 76<br>LE NO. PT-20221105-00-00 S<br>TATUS: ISSUE FOR APPROVAL                                                                                                                                                                                                                                                                                                                                                                                                                                                                                                                                                                                                                                                                                                                                                                                                                                                                                                                                                                                                                                                                                                                                                                                                                                                                                                                                                                                                                                                                                                                                                                                                                                                                                                                                                                                                                                                                                                                                                                                                                                                               | GHEET 1 OF 1 A1                                       | Η                            |  |  |  |
| 10                                                                                                                                                                                                                                                                                                                                                  | 11                                                                                                                                                                                                                                                                                                                                                                                                                                                                                                                                                                                                                                                                                                                                                                                                                                                                                                                                                                                                                                                                                                                                                                                                                                                                                                                                                                                                                                                                                                                                                                                                                                                                                                                                                                                                                                                                                                                                                                                                                                                                                                                             | DF 801*554                                            | L                            |  |  |  |