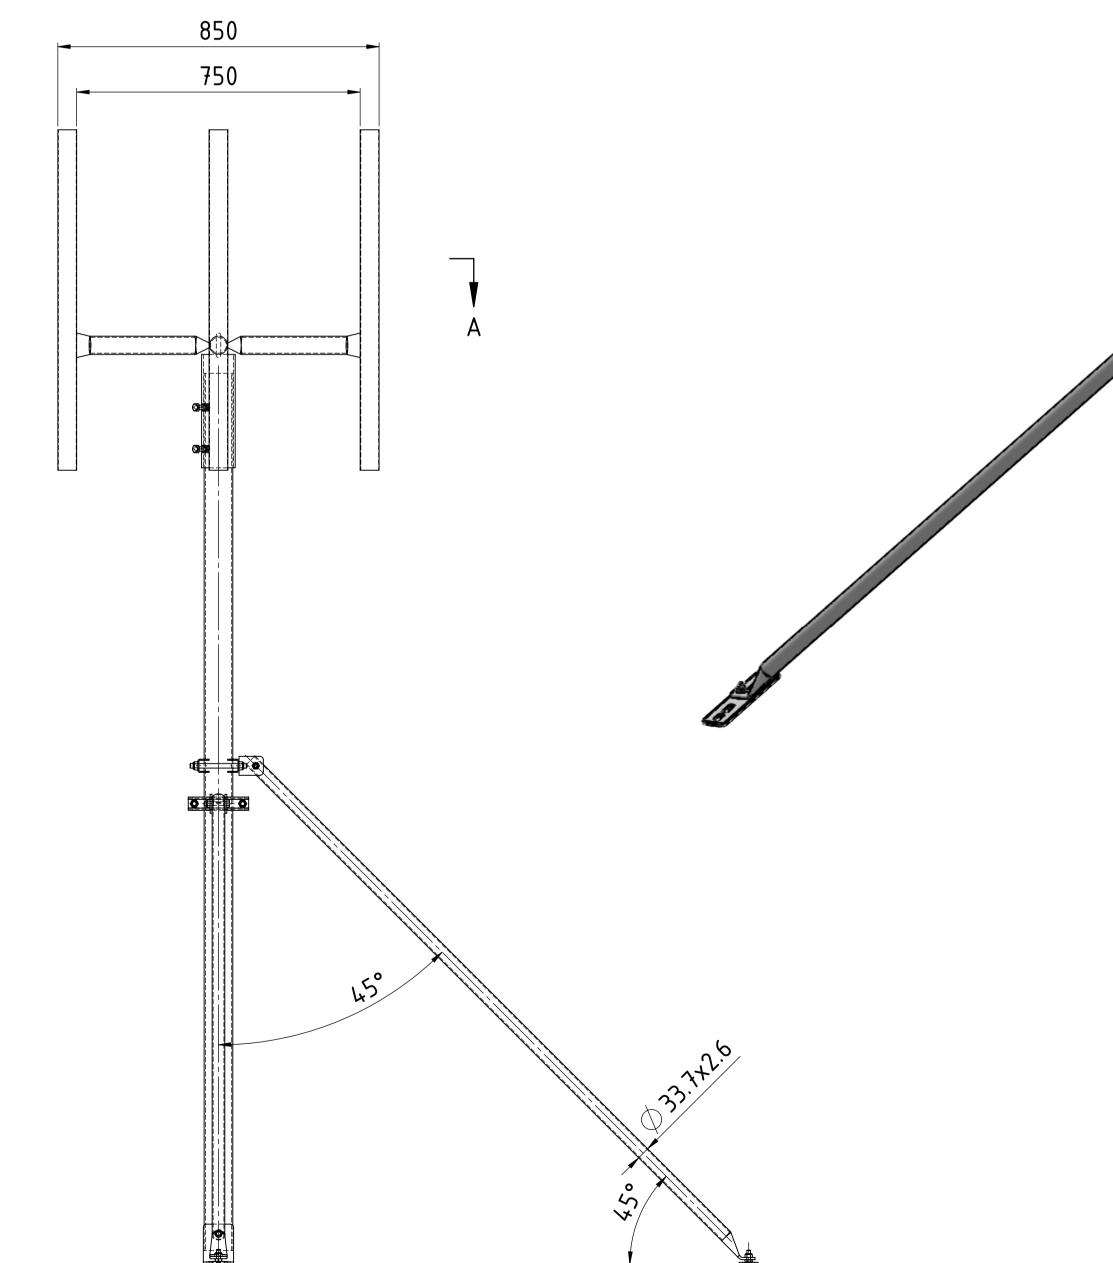

| 5 | 6 | $\Big $ | 7 | 8 | 9 |  |
|---|---|---------|---|---|---|--|
|   |   |         |   |   |   |  |

SECTION A-A

А

| 5 | 6 | 7 | 8 | 9 |
|---|---|---|---|---|
|   | \ |   |   |   |

| 10                                                                                                                                                                                                                                                                                                                                                  | 11                                                                                                                                                                                                                                                                                                                                                                                                                                                                                                                                                                                                                                                                                                                                                                                                                                                                                                                                                                                                                                                                                                                                                                                                                                                                                                                                                                                                                                                                                                                                                                                                                                                                                                                                                                                                                                                                                                                                                                                                                                                                                                                             | 12                                                    |                              |  |  |  |
|-----------------------------------------------------------------------------------------------------------------------------------------------------------------------------------------------------------------------------------------------------------------------------------------------------------------------------------------------------|--------------------------------------------------------------------------------------------------------------------------------------------------------------------------------------------------------------------------------------------------------------------------------------------------------------------------------------------------------------------------------------------------------------------------------------------------------------------------------------------------------------------------------------------------------------------------------------------------------------------------------------------------------------------------------------------------------------------------------------------------------------------------------------------------------------------------------------------------------------------------------------------------------------------------------------------------------------------------------------------------------------------------------------------------------------------------------------------------------------------------------------------------------------------------------------------------------------------------------------------------------------------------------------------------------------------------------------------------------------------------------------------------------------------------------------------------------------------------------------------------------------------------------------------------------------------------------------------------------------------------------------------------------------------------------------------------------------------------------------------------------------------------------------------------------------------------------------------------------------------------------------------------------------------------------------------------------------------------------------------------------------------------------------------------------------------------------------------------------------------------------|-------------------------------------------------------|------------------------------|--|--|--|
|                                                                                                                                                                                                                                                                                                                                                     |                                                                                                                                                                                                                                                                                                                                                                                                                                                                                                                                                                                                                                                                                                                                                                                                                                                                                                                                                                                                                                                                                                                                                                                                                                                                                                                                                                                                                                                                                                                                                                                                                                                                                                                                                                                                                                                                                                                                                                                                                                                                                                                                |                                                       | A                            |  |  |  |
|                                                                                                                                                                                                                                                                                                                                                     |                                                                                                                                                                                                                                                                                                                                                                                                                                                                                                                                                                                                                                                                                                                                                                                                                                                                                                                                                                                                                                                                                                                                                                                                                                                                                                                                                                                                                                                                                                                                                                                                                                                                                                                                                                                                                                                                                                                                                                                                                                                                                                                                |                                                       | В                            |  |  |  |
|                                                                                                                                                                                                                                                                                                                                                     |                                                                                                                                                                                                                                                                                                                                                                                                                                                                                                                                                                                                                                                                                                                                                                                                                                                                                                                                                                                                                                                                                                                                                                                                                                                                                                                                                                                                                                                                                                                                                                                                                                                                                                                                                                                                                                                                                                                                                                                                                                                                                                                                |                                                       | C                            |  |  |  |
|                                                                                                                                                                                                                                                                                                                                                     |                                                                                                                                                                                                                                                                                                                                                                                                                                                                                                                                                                                                                                                                                                                                                                                                                                                                                                                                                                                                                                                                                                                                                                                                                                                                                                                                                                                                                                                                                                                                                                                                                                                                                                                                                                                                                                                                                                                                                                                                                                                                                                                                |                                                       | D                            |  |  |  |
|                                                                                                                                                                                                                                                                                                                                                     |                                                                                                                                                                                                                                                                                                                                                                                                                                                                                                                                                                                                                                                                                                                                                                                                                                                                                                                                                                                                                                                                                                                                                                                                                                                                                                                                                                                                                                                                                                                                                                                                                                                                                                                                                                                                                                                                                                                                                                                                                                                                                                                                |                                                       | E                            |  |  |  |
|                                                                                                                                                                                                                                                                                                                                                     | Contraction of the second seco |                                                       | File Plotted                 |  |  |  |
| M                                                                                                                                                                                                                                                                                                                                                   | DE<br>DE<br>DE<br>DE<br>DE<br>DE<br>DE<br>DE<br>DE<br>DE                                                                                                                                                                                                                                                                                                                                                                                                                                                                                                                                                                                                                                                                                                                                                                                                                                                                                                                                                                                                                                                                                                                                                                                                                                                                                                                                                                                                                                                                                                                                                                                                                                                                                                                                                                                                                                                                                                                                                                                                                                                                       | RAWN<br>ESIGNED<br>RG CHECK<br>ESIGN CHECK<br>PPROVED | Plot Date & Time<br><b>B</b> |  |  |  |
| This drawing and the information contained thereon have been created solely for a particular purpose and client. This is protected by copyright. You may not reproduce any of it in any form without the written permission of Metwest Engineering PTY LTD. If you do, you may have to pay damages to Metwest Engineering or you may be prosecuted. |                                                                                                                                                                                                                                                                                                                                                                                                                                                                                                                                                                                                                                                                                                                                                                                                                                                                                                                                                                                                                                                                                                                                                                                                                                                                                                                                                                                                                                                                                                                                                                                                                                                                                                                                                                                                                                                                                                                                                                                                                                                                                                                                |                                                       |                              |  |  |  |
| FIL                                                                                                                                                                                                                                                                                                                                                 | GC 76<br>LE NO. PT-20221105-00-00 S<br>TATUS: ISSUE FOR APPROVAL                                                                                                                                                                                                                                                                                                                                                                                                                                                                                                                                                                                                                                                                                                                                                                                                                                                                                                                                                                                                                                                                                                                                                                                                                                                                                                                                                                                                                                                                                                                                                                                                                                                                                                                                                                                                                                                                                                                                                                                                                                                               | GHEET 1 OF 1 A1                                       | Η                            |  |  |  |
| 10                                                                                                                                                                                                                                                                                                                                                  | 11                                                                                                                                                                                                                                                                                                                                                                                                                                                                                                                                                                                                                                                                                                                                                                                                                                                                                                                                                                                                                                                                                                                                                                                                                                                                                                                                                                                                                                                                                                                                                                                                                                                                                                                                                                                                                                                                                                                                                                                                                                                                                                                             | DF 801*554                                            | L                            |  |  |  |