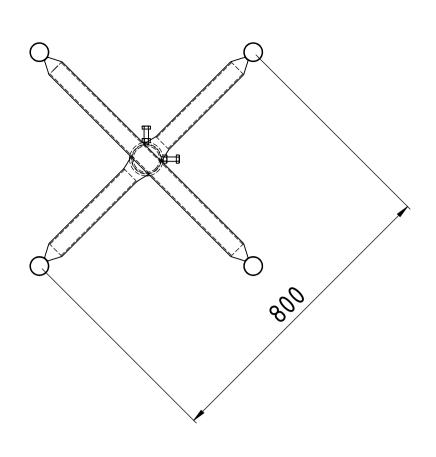

| 5 | 6 | $\Big $ | 7 | 8 | 9 |  |
|---|---|---------|---|---|---|--|
|   |   |         |   |   |   |  |

SECTION A-A

А

| 5 | 6 | 7 | 8 | 9 |
|---|---|---|---|---|
|   | \ |   |   |   |

| 10                                                                                                                                                                                                                                                                                                                                                  | 11                                                                                                                                                                                                                                                                                                                                                                                                                                                                                                                                                                                                                                                                                                                                                                                                                                                                                                                                                                                                                                                                                                                                                                                                                                                                                                                                                                                                                                                                                                                                                                                                                                                                                                                                                                                                                                                                                                                                                                                                                                                                                                                             | 12                                                    |                              |  |  |  |
|-----------------------------------------------------------------------------------------------------------------------------------------------------------------------------------------------------------------------------------------------------------------------------------------------------------------------------------------------------|--------------------------------------------------------------------------------------------------------------------------------------------------------------------------------------------------------------------------------------------------------------------------------------------------------------------------------------------------------------------------------------------------------------------------------------------------------------------------------------------------------------------------------------------------------------------------------------------------------------------------------------------------------------------------------------------------------------------------------------------------------------------------------------------------------------------------------------------------------------------------------------------------------------------------------------------------------------------------------------------------------------------------------------------------------------------------------------------------------------------------------------------------------------------------------------------------------------------------------------------------------------------------------------------------------------------------------------------------------------------------------------------------------------------------------------------------------------------------------------------------------------------------------------------------------------------------------------------------------------------------------------------------------------------------------------------------------------------------------------------------------------------------------------------------------------------------------------------------------------------------------------------------------------------------------------------------------------------------------------------------------------------------------------------------------------------------------------------------------------------------------|-------------------------------------------------------|------------------------------|--|--|--|
|                                                                                                                                                                                                                                                                                                                                                     |                                                                                                                                                                                                                                                                                                                                                                                                                                                                                                                                                                                                                                                                                                                                                                                                                                                                                                                                                                                                                                                                                                                                                                                                                                                                                                                                                                                                                                                                                                                                                                                                                                                                                                                                                                                                                                                                                                                                                                                                                                                                                                                                |                                                       | A                            |  |  |  |
|                                                                                                                                                                                                                                                                                                                                                     |                                                                                                                                                                                                                                                                                                                                                                                                                                                                                                                                                                                                                                                                                                                                                                                                                                                                                                                                                                                                                                                                                                                                                                                                                                                                                                                                                                                                                                                                                                                                                                                                                                                                                                                                                                                                                                                                                                                                                                                                                                                                                                                                |                                                       | В                            |  |  |  |
|                                                                                                                                                                                                                                                                                                                                                     |                                                                                                                                                                                                                                                                                                                                                                                                                                                                                                                                                                                                                                                                                                                                                                                                                                                                                                                                                                                                                                                                                                                                                                                                                                                                                                                                                                                                                                                                                                                                                                                                                                                                                                                                                                                                                                                                                                                                                                                                                                                                                                                                |                                                       | C                            |  |  |  |
|                                                                                                                                                                                                                                                                                                                                                     |                                                                                                                                                                                                                                                                                                                                                                                                                                                                                                                                                                                                                                                                                                                                                                                                                                                                                                                                                                                                                                                                                                                                                                                                                                                                                                                                                                                                                                                                                                                                                                                                                                                                                                                                                                                                                                                                                                                                                                                                                                                                                                                                |                                                       | D                            |  |  |  |
|                                                                                                                                                                                                                                                                                                                                                     |                                                                                                                                                                                                                                                                                                                                                                                                                                                                                                                                                                                                                                                                                                                                                                                                                                                                                                                                                                                                                                                                                                                                                                                                                                                                                                                                                                                                                                                                                                                                                                                                                                                                                                                                                                                                                                                                                                                                                                                                                                                                                                                                |                                                       | E                            |  |  |  |
|                                                                                                                                                                                                                                                                                                                                                     | Contraction of the second seco |                                                       | File Plotted                 |  |  |  |
| M                                                                                                                                                                                                                                                                                                                                                   | DE<br>DE<br>DE<br>DE<br>DE<br>DE<br>DE<br>DE<br>DE<br>DE                                                                                                                                                                                                                                                                                                                                                                                                                                                                                                                                                                                                                                                                                                                                                                                                                                                                                                                                                                                                                                                                                                                                                                                                                                                                                                                                                                                                                                                                                                                                                                                                                                                                                                                                                                                                                                                                                                                                                                                                                                                                       | RAWN<br>ESIGNED<br>RG CHECK<br>ESIGN CHECK<br>PPROVED | Plot Date & Time<br><b>B</b> |  |  |  |
| This drawing and the information contained thereon have been created solely for a particular purpose and client. This is protected by copyright. You may not reproduce any of it in any form without the written permission of Metwest Engineering PTY LTD. If you do, you may have to pay damages to Metwest Engineering or you may be prosecuted. |                                                                                                                                                                                                                                                                                                                                                                                                                                                                                                                                                                                                                                                                                                                                                                                                                                                                                                                                                                                                                                                                                                                                                                                                                                                                                                                                                                                                                                                                                                                                                                                                                                                                                                                                                                                                                                                                                                                                                                                                                                                                                                                                |                                                       |                              |  |  |  |
| FIL                                                                                                                                                                                                                                                                                                                                                 | GC 76<br>LE NO. PT-20221105-00-00 S<br>TATUS: ISSUE FOR APPROVAL                                                                                                                                                                                                                                                                                                                                                                                                                                                                                                                                                                                                                                                                                                                                                                                                                                                                                                                                                                                                                                                                                                                                                                                                                                                                                                                                                                                                                                                                                                                                                                                                                                                                                                                                                                                                                                                                                                                                                                                                                                                               | GHEET 1 OF 1 A1                                       | Η                            |  |  |  |
| 10                                                                                                                                                                                                                                                                                                                                                  | 11                                                                                                                                                                                                                                                                                                                                                                                                                                                                                                                                                                                                                                                                                                                                                                                                                                                                                                                                                                                                                                                                                                                                                                                                                                                                                                                                                                                                                                                                                                                                                                                                                                                                                                                                                                                                                                                                                                                                                                                                                                                                                                                             | DF 801*554                                            | L                            |  |  |  |