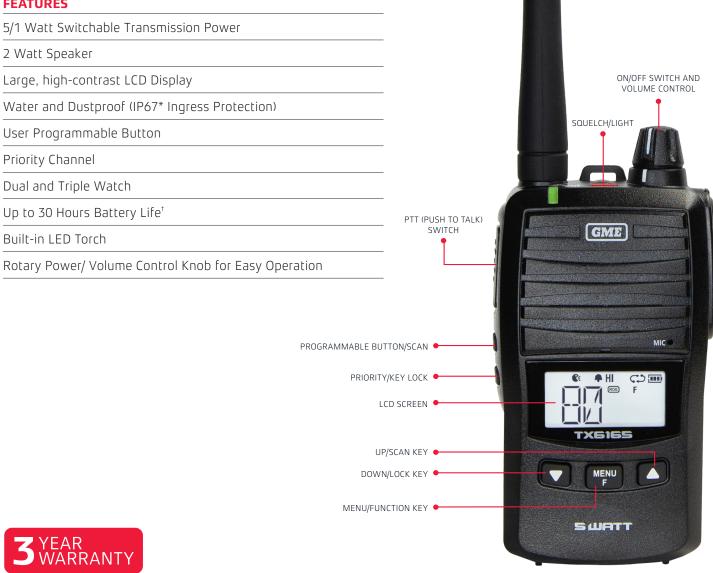

## 5/1 WATT IP67 HANDHELD **UHF CB RADIO TX6165**

The TX6165 is our newest 5 Watt Handheld UHF CB radio. Class-leading features such as the large, high-contrast LCD display, 2 Watt speaker and a user programable button make it stand out from the field.

The TX6165 features 5/1 Watt switchable transmission power, VOX hands-free mode, built-in LED torch, and up to 30 hours battery life.

Also featuring rugged IP67 Ingress Protection, the TX6165 is built tough for outstanding performance and years of reliable use in the harshest Australian environments.

These radios are serious equipment for users who demand the ultimate in handheld UHF CB communication, for both work and play.

## **FEATURES**



## Specifications

| GENERAL                      |                                                                                                          |
|------------------------------|----------------------------------------------------------------------------------------------------------|
| Compliance                   | AS/NZS 4365 for radio communications<br>equipment in the UHF citizen band and<br>personal radio service. |
| Frequency Range              | TX: 476.425 MHz – 477.4125 MHz                                                                           |
| Number of Channels           | 80 CB                                                                                                    |
| Channel Spacing              | 12.5 kHz